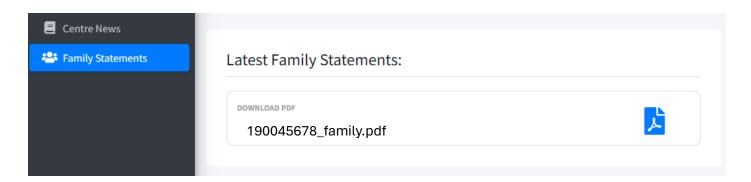

## Parent will go to "kindymanager.com.au"

Their email address is their username.

User will be asked to create and confirm a pin number of their choice.

Click onto a Message or a Family Statement to view.