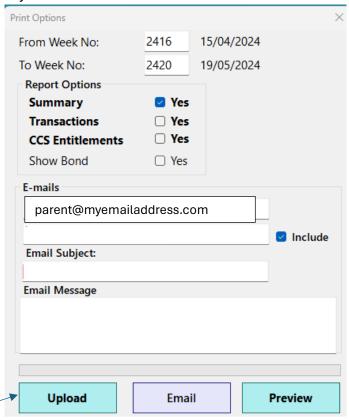

New **Upload** button will send Statement to Parent Portal (If you have already added this parent to the parent portal)

## Note:

When uploading in bulk, only those families that have been added to the portal will be uploaded.

(No more blocked emails)