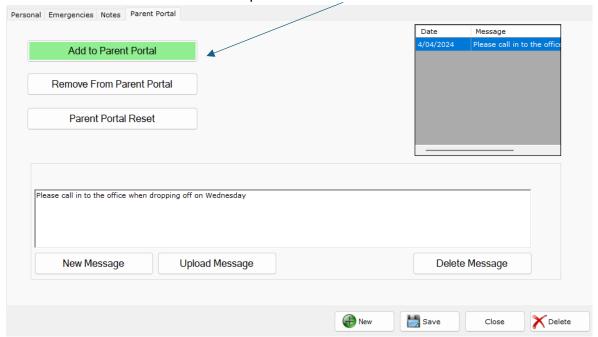

## **Quick Summary of Parent Portal**

From the Families screen – Add the parent to the Parent Portal

Any messages uploaded from here can only been seen by this parent.

When printing a single-family statement