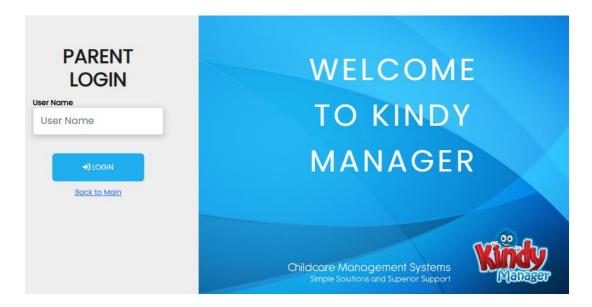

## Parent will go to "kindymanager.com.au"

Their email address is their username.

User will be asked to create and confirm a pin number of their choice.

Click onto a Message or a Family Statement to view.